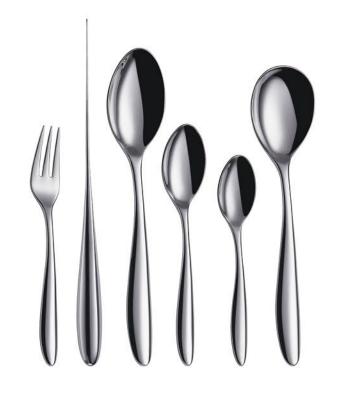

#### A001 **HUGO**

| TEA FORK     | L: | 150 mi |
|--------------|----|--------|
| DINNER FORK  | L: | 209 m  |
| DINNER KNIFE | L: | 231 mi |
| DINNER SPOON | L: | 207 m  |
| TEA SPOON    | L: | 143 mi |
|              |    |        |

#### SIMPLE AND STYLISH

Simple, stylish and tasteful cutlery that adds style and charm to your ining experience. The unique handle design is simple but not losing personality, perfectly showing the delicate beauty of modern life.