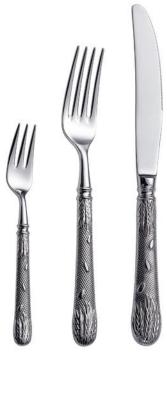

## UNIQUE ARTISTIC CHOICE

Wheat ears embossed handle, the art of western flatware! Elegantly combining the classic wheat ears with the handle, it brings unique visual enjoyment and becomes an artistic choice in your honorable life. Each cob is a work of art, adding a touch of elegance and taste to your dining moments. It will become the focal point of your table, showing your unique taste and pursuit of high quality of life attitude.

- nmTHK: 8.2 mmMAT: 304nmTHK: 10 mmMAT: 304nmTHK: 12.8 mmMAT: 420nmTHK: 10 mmMAT: 304
- nm THK: 3.5 mm MAT: 304

High Quality Stainless Steel

Corrosion Resistant

Easy To Clean