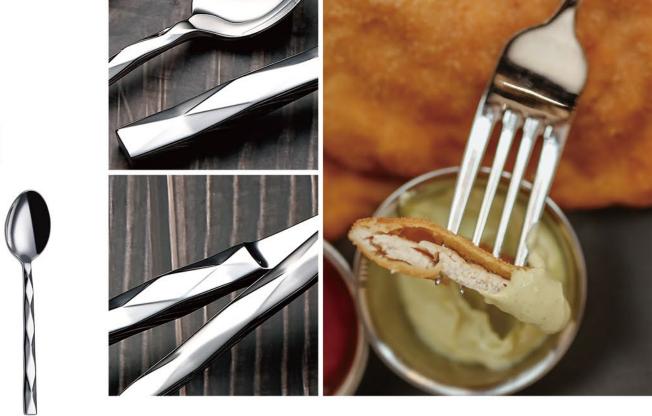

### **ELEGANT AND CHARMING**

Diamond-like prismatic lines, unique creativity and elegance, make your dining moments more exciting. Let these diamond shimmering cutlery become the highlight of your table, adding a sense of luxury and beauty to your gourmet feast.