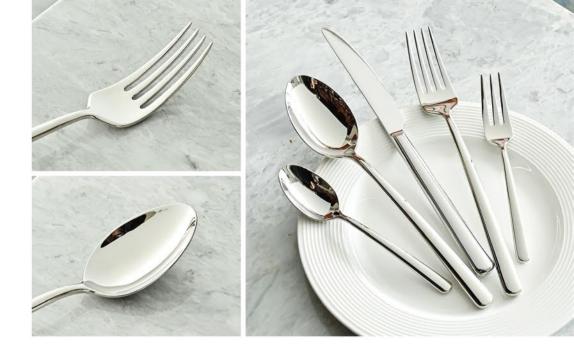

#### SIMPLE AND STYLISH

Simple, stylish and tasteful cutlery that adds style and charm to your ining experience. The unique handle design is simple but not losing personality, perfectly showing the delicate beauty of modern life.

- nm THK: 3.5 mm MAT: 304 nm THK: 4.5 mm MAT: 304
- nm THK: 7 mm MAT: 420
- nm THK: 4.5 mm MAT: 304
- nm THK: 3.5 mm MAT: 304

MORE COLORS