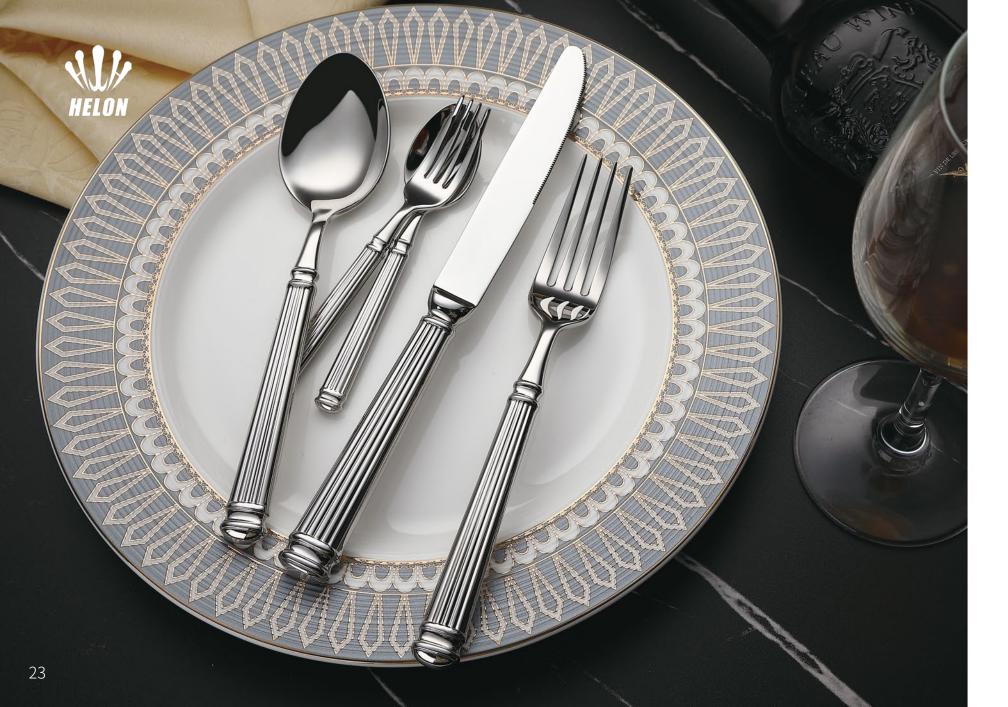

#### LUXURY DINING EXPERIENCE

Classic timeless Roman column handle design, thickened handle is rounded and smooth, comfortable and non-slip grip.

One-piece forged craftsmanship, smooth edges, meticulous.