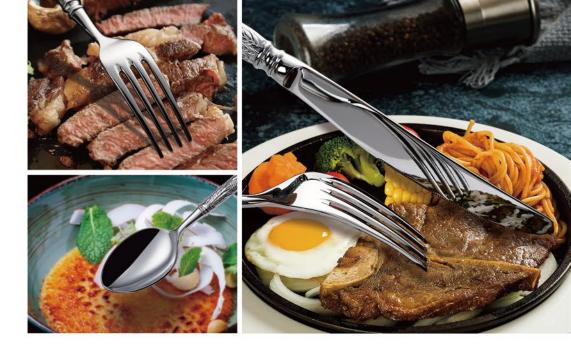

### **ELEGANT AND CHARMING**

Diamond-like prismatic lines, unique creativity and elegance, make your dining moments more exciting. Let these diamond shimmering cutlery become the highlight of your table, adding a sense of luxury and beauty to your gourmet feast.