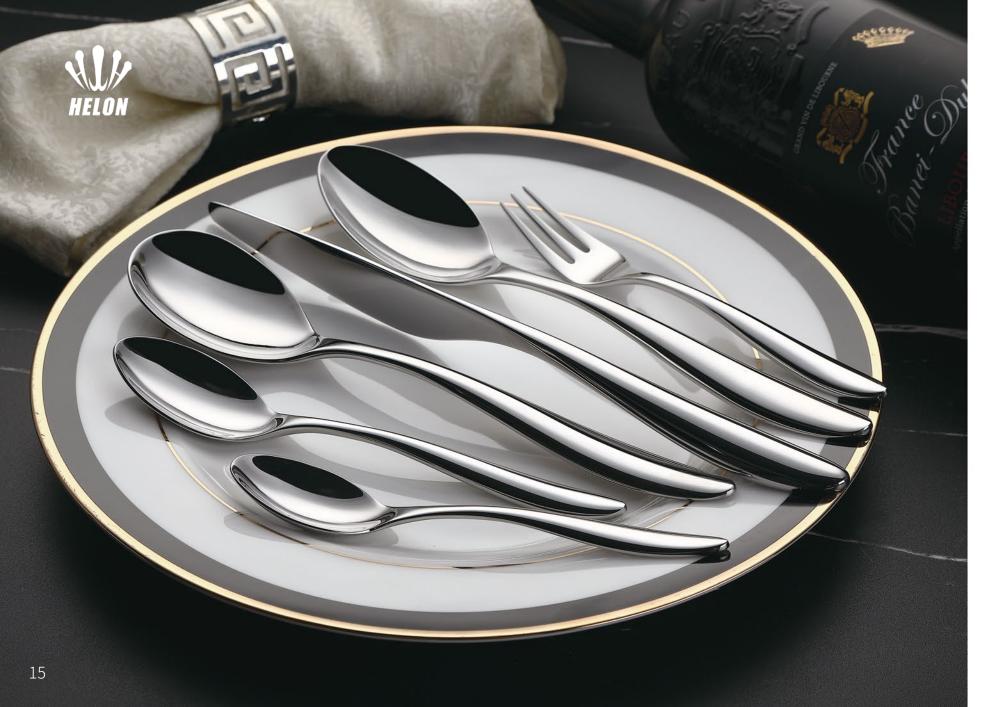

#### A001 **HUGO**

| TEA FORK     | L: | 150 mi |
|--------------|----|--------|
| DINNER FORK  | L: | 209 m  |
| DINNER KNIFE | L: | 231 mi |
| DINNER SPOON | L: | 207 m  |
| TEA SPOON    | L: | 143 mi |
|              |    |        |

#### SIMPLE AND STYLISH

Simple, stylish and tasteful cutlery that adds style and charm to your ining experience. The unique handle design is simple but not losing personality, perfectly showing the delicate beauty of modern life.