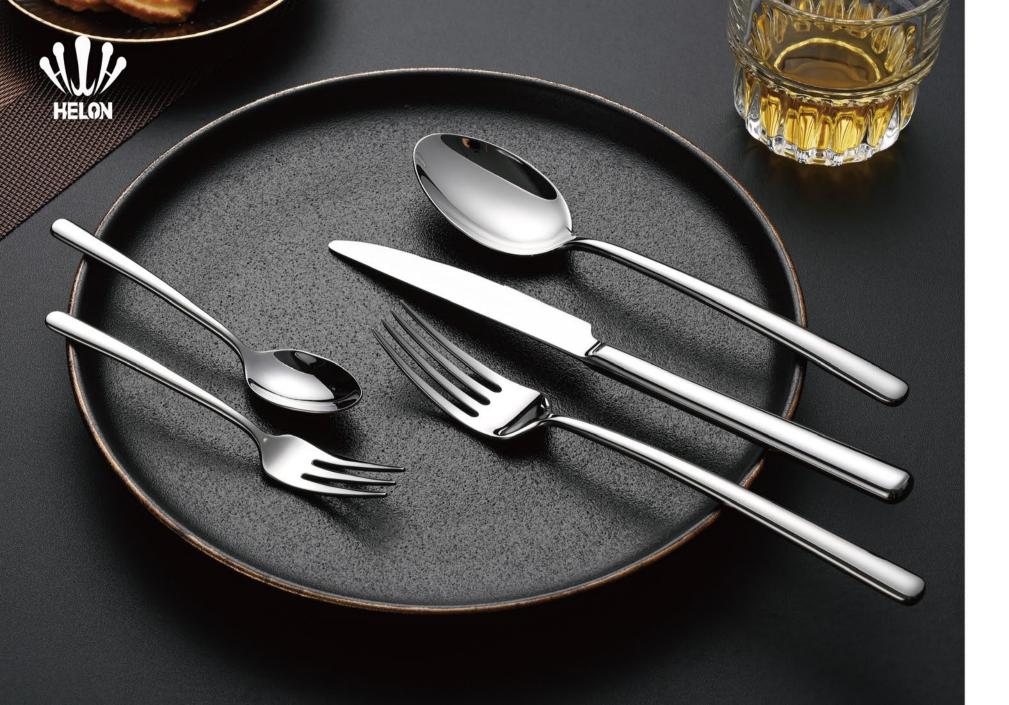

#### SIMPLE AND STYLISH

Simple, stylish and tasteful cutlery that adds style and charm to your ining experience. The unique handle design is simple but not losing personality, perfectly showing the delicate beauty of modern life.