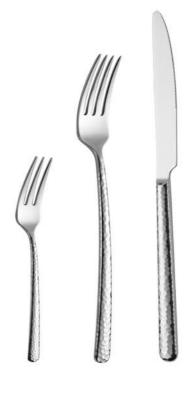

## **EXCELLENT QUALITY**

Each hammered pattern is the cohesion of craftsmanship, just like the twinkling stars in the night sky for your dining moments to add a sense of elegance and taste. So that you can enjoy a luxury art feast in every meal immersed in this unparalleled experience.

- 1m THK: 3.5 mm MAT: 304
- nm THK: 4.5 mm MAT: 304
- m THK: 9 mm MAT: 420
- nm THK: 4.5 mm MAT: 304
- 1m THK: 3.5 mm MAT: 304

High Quality Stainless Steel

Antio

Xidant

θī

Corrosion Resistant

Easy To Clean