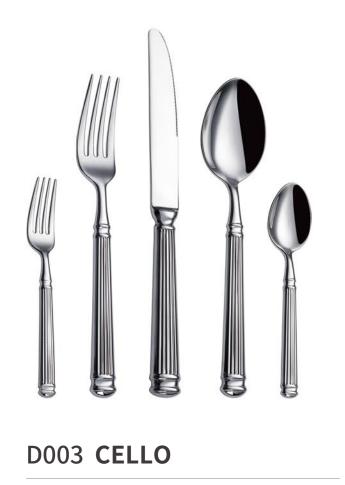

#### LUXURY DINING EXPERIENCE

Classic timeless Roman column handle design, thickened handle is rounded and smooth, comfortable and non-slip grip.

One-piece forged craftsmanship, smooth edges, meticulous.