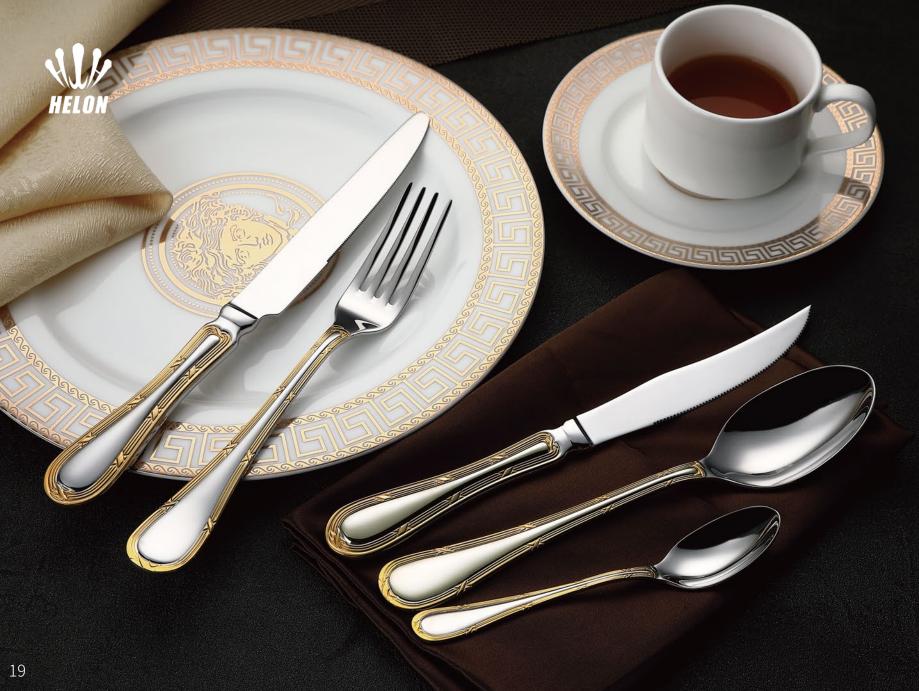

### **ELEGANT AND CLASSY**

| The gold-plated handle design emphasizes luxury and quality, adding charm to your |  |
|-----------------------------------------------------------------------------------|--|
| dining experience.                                                                |  |

Whether you are having a family gathering or a formal banquet, this dinnerware will make you the protagonist of your taste. The combination of quality materials and craftsmanship ensures durability and reliability.