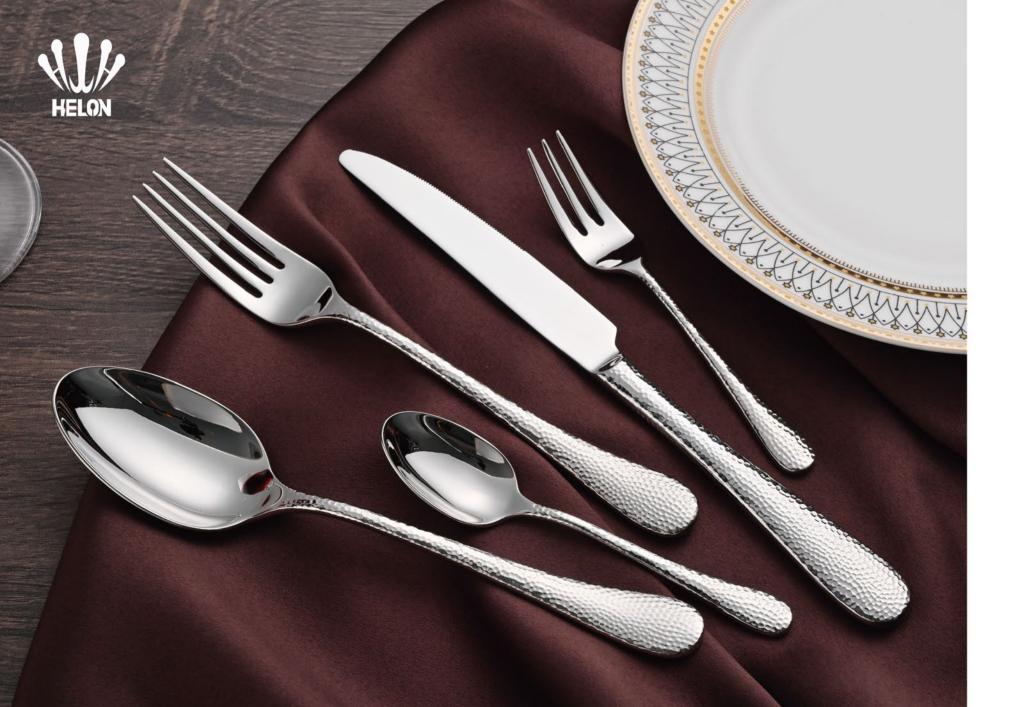

## **EXCELLENT QUALITY**

Each hammered pattern is the cohesion of craftsmanship, just like the twinkling stars in the night sky for your dining moments to add a sense of elegance and taste. So that you can enjoy a luxury art feast in every meal immersed in this unparalleled experience.

- 1m THK: 3.5 mm MAT: 304
- nm THK: 4.5 mm MAT: 304
- m THK: 9 mm MAT: 420
- nm THK: 4.5 mm MAT: 304
- 1m THK: 3.5 mm MAT: 304

High Quality Stainless Steel

Antio

Xidant

θī

Corrosion Resistant

Easy To Clean