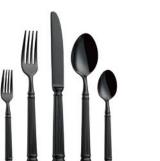

0.° 0.°

Corrosion Resistant

Easy To Clean

| <b>TEA FORK</b> | L: | 141 | mr |
|-----------------|----|-----|----|
| DINNER FORK     | L: | 207 | mr |
| DINNER KNIFE    | L: | 240 | mr |
| DINNER SPOON    | L: | 203 | mr |
| COFFEE SPOON    | L: | 118 | mr |

#### LUXURY DINING EXPERIENCE

Classic timeless Roman column handle design, thickened handle is rounded and smooth, comfortable and non-slip grip.

One-piece forged craftsmanship, smooth edges, meticulous.