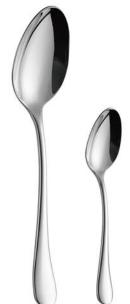

#### A001 **HUGO**

| TEA FORK     | L: | 150 mi |
|--------------|----|--------|
| DINNER FORK  | L: | 209 m  |
| DINNER KNIFE | L: | 231 mi |
| DINNER SPOON | L: | 207 m  |
| TEA SPOON    | L: | 143 mi |
|              |    |        |