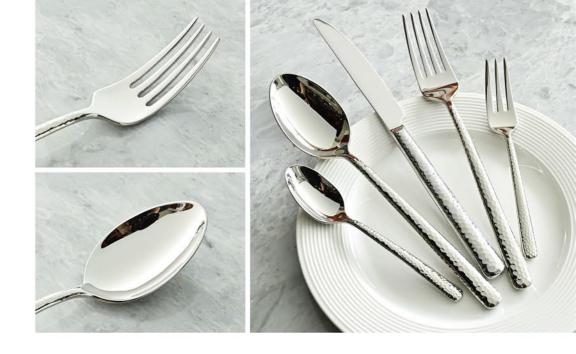

#### SIMPLE AND STYLISH

Simple, stylish and tasteful cutlery that adds style and charm to your ining experience. The unique handle design is simple but not losing personality, perfectly showing the delicate beauty of modern life.

- nm THK: 3.5 mm MAT: 304 nm THK: 4.5 mm MAT: 304
- nm THK: 7 mm MAT: 420
- nm THK: 4.5 mm MAT: 304
- nm THK: 3.5 mm MAT: 304

MORE COLORS