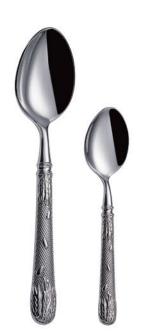

## UNIQUE ARTISTIC CHOICE

Wheat ears embossed handle, the art of western flatware! Elegantly combining the classic wheat ears with the handle, it brings unique visual enjoyment and becomes an artistic choice in your honorable life. Each cob is a work of art, adding a touch of elegance and taste to your dining moments. It will become the focal point of your table, showing your unique taste and pursuit of high quality of life attitude.