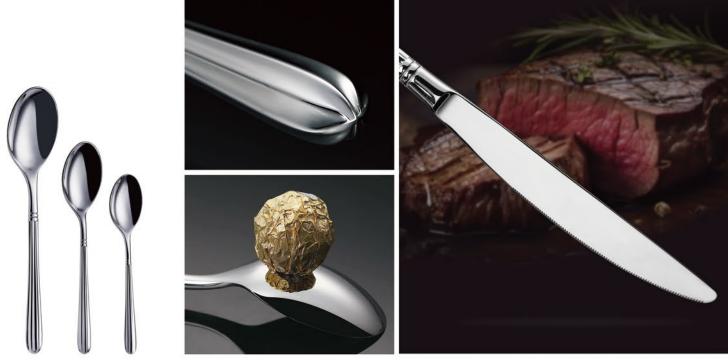

#### SIMPLE AND STYLISH

Simple, stylish and tasteful cutlery that adds style and charm to your ining experience. The unique handle design is simple but not losing personality, perfectly showing the delicate beauty of modern life.