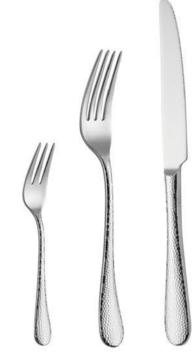

## **EXCELLENT QUALITY**

Each hammered pattern is the cohesion of craftsmanship, just like the twinkling stars in the night sky for your dining moments to add a sense of elegance and taste. So that you can enjoy a luxury art feast in every meal immersed in this unparalleled experience.

- 1m THK: 3.5 mm MAT: 304
- nm THK: 4.5 mm MAT: 304
- m THK: 9 mm MAT: 420
- nm THK: 4.5 mm MAT: 304
- 1m THK: 3.5 mm MAT: 304

High Quality Stainless Steel

Antio

Xidant

θī

Corrosion Resistant

Easy To Clean