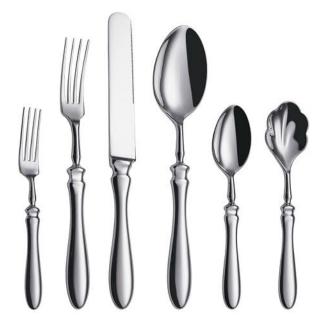

#### A001 **HUGO**

| TEA FORK     | L: | 150 mi |
|--------------|----|--------|
| DINNER FORK  | L: | 209 m  |
| DINNER KNIFE | L: | 231 mi |
| DINNER SPOON | L: | 207 m  |
| TEA SPOON    | L: | 143 mi |
|              |    |        |