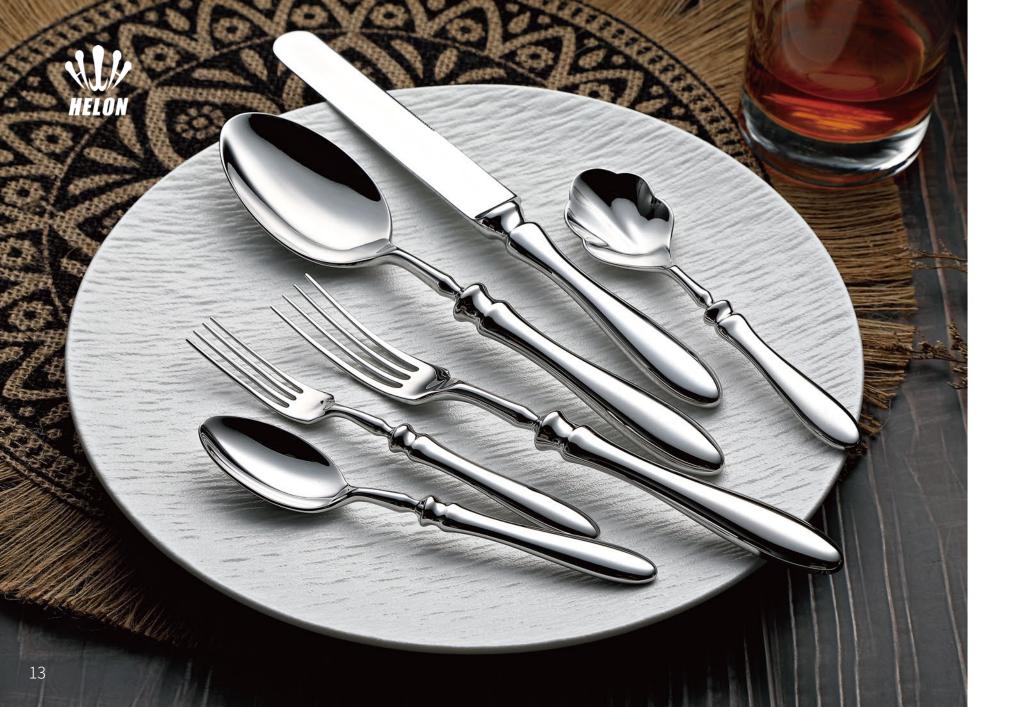

#### A001 **HUGO**

| TEA FORK     | L: | 150 mi |
|--------------|----|--------|
| DINNER FORK  | L: | 209 m  |
| DINNER KNIFE | L: | 231 mi |
| DINNER SPOON | L: | 207 m  |
| TEA SPOON    | L: | 143 mi |
|              |    |        |