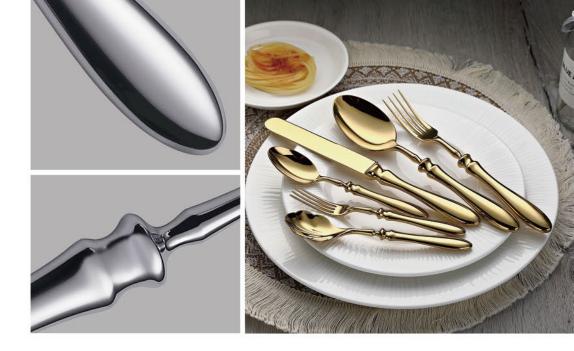

#### SIMPLE AND STYLISH

Simple, stylish and tasteful cutlery that adds style and charm to your ining experience. The unique handle design is simple but not losing personality, perfectly showing the delicate beauty of modern life.

- nm THK: 3.5 mm MAT: 304 nm THK: 4.5 mm MAT: 304
- nm THK: 7 mm MAT: 420
- nm THK: 4.5 mm MAT: 304
- nm THK: 3.5 mm MAT: 304

MORE COLORS