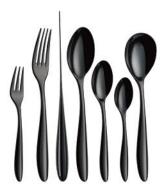

### **ELEGANT AND CLASSY**

| The gold-plated handle design emphasizes luxury and quality, adding charm to your |  |
|-----------------------------------------------------------------------------------|--|
| dining experience.                                                                |  |

Whether you are having a family gathering or a formal banquet, this dinnerware will make you the protagonist of your taste. The combination of quality materials and craftsmanship ensures durability and reliability.