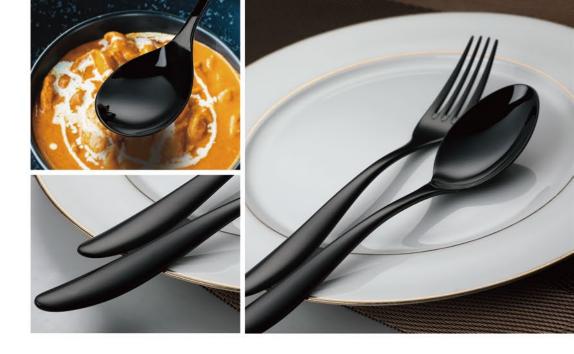

### **ELEGANT AND CLASSY**

| The gold-plated handle design emphasizes luxury and quality, adding charm to your |  |
|-----------------------------------------------------------------------------------|--|
| dining experience.                                                                |  |

Whether you are having a family gathering or a formal banquet, this dinnerware will make you the protagonist of your taste. The combination of quality materials and craftsmanship ensures durability and reliability.