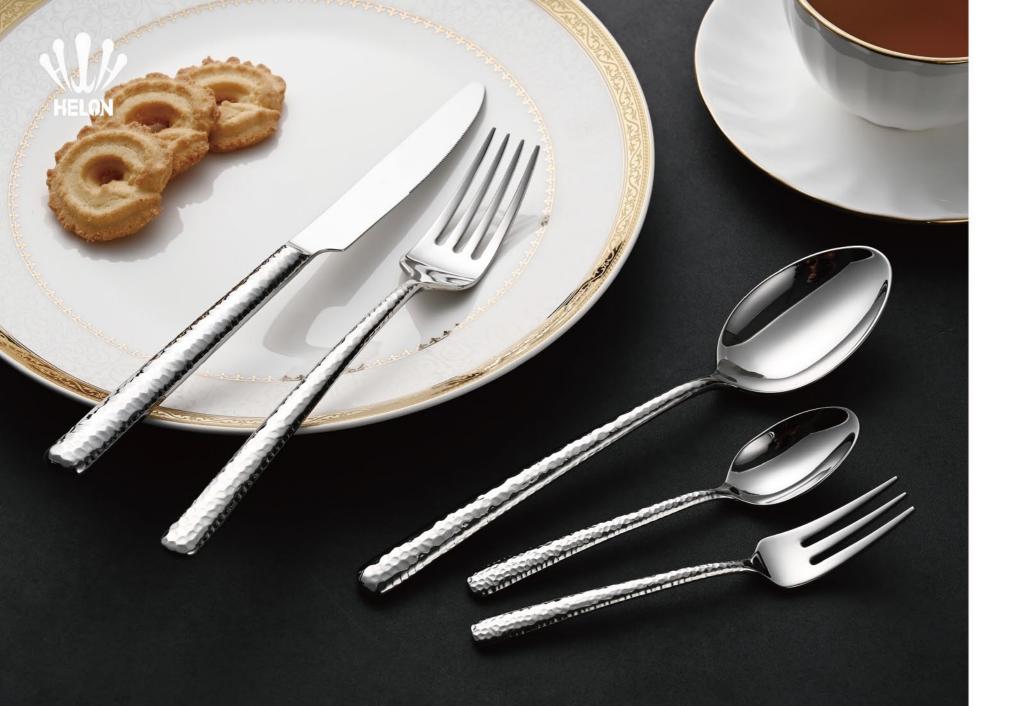

## **EXCELLENT QUALITY**

Each hammered pattern is the cohesion of craftsmanship, just like the twinkling stars in the night sky for your dining moments to add a sense of elegance and taste. So that you can enjoy a luxury art feast in every meal immersed in this unparalleled experience.

- 1m THK: 3.5 mm MAT: 304
- nm THK: 4.5 mm MAT: 304
- m THK: 9 mm MAT: 420
- nm THK: 4.5 mm MAT: 304
- 1m THK: 3.5 mm MAT: 304

High Quality Stainless Steel

Antio

Xidant

θī

Corrosion Resistant

Easy To Clean