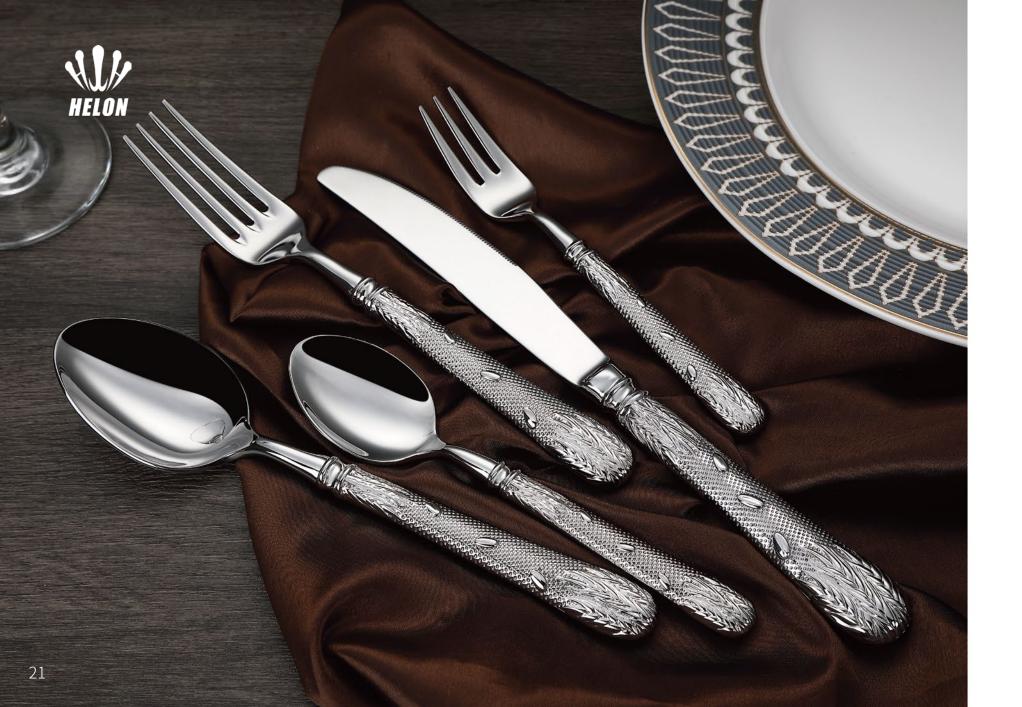

## UNIQUE ARTISTIC CHOICE

Wheat ears embossed handle, the art of western flatware! Elegantly combining the classic wheat ears with the handle, it brings unique visual enjoyment and becomes an artistic choice in your honorable life. Each cob is a work of art, adding a touch of elegance and taste to your dining moments. It will become the focal point of your table, showing your unique taste and pursuit of high quality of life attitude.

- nmTHK: 8.2 mmMAT: 304nmTHK: 10 mmMAT: 304nmTHK: 12.8 mmMAT: 420nmTHK: 10 mmMAT: 304
- nm THK: 3.5 mm MAT: 304

High Quality Stainless Steel

Corrosion Resistant

Easy To Clean