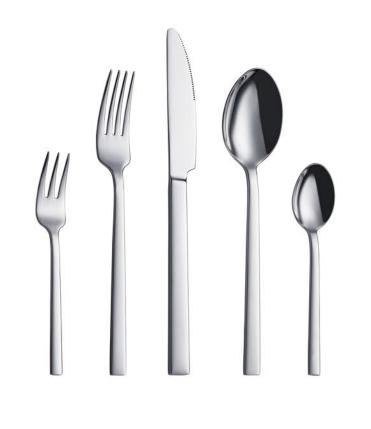

#### A001 **HUGO**

| TEA FORK     | L: | 150 mi |
|--------------|----|--------|
| DINNER FORK  | L: | 209 m  |
| DINNER KNIFE | L: | 231 mi |
| DINNER SPOON | L: | 207 m  |
| TEA SPOON    | L: | 143 mi |
|              |    |        |

- nm THK: 3.5 mm MAT: 304 nm THK: 4.5 mm MAT: 304
- nm THK: 7 mm MAT: 420
- nm THK: 4.5 mm MAT: 304
- nm THK: 3.5 mm MAT: 304

MORE COLORS