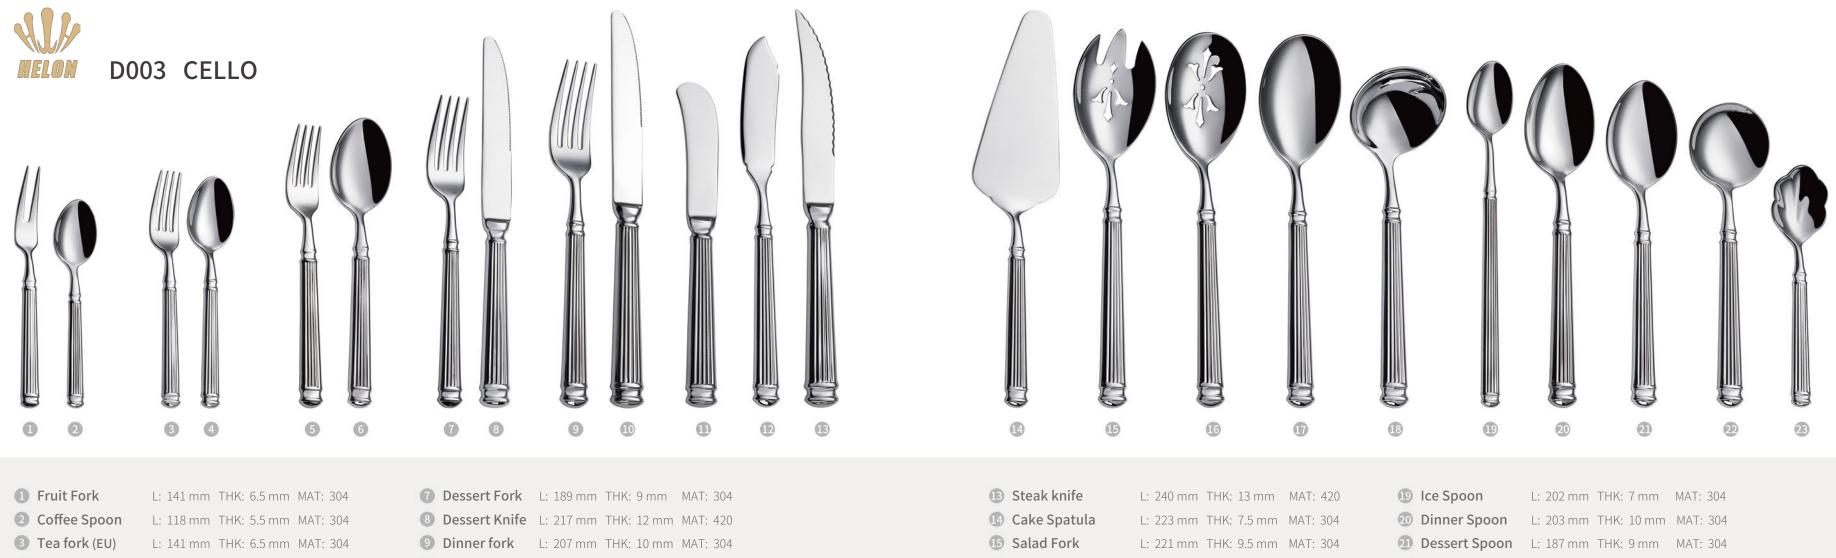

- nm THK: 6.5 mm MAT: 304 nm THK: 10 mm MAT: 304 nm THK: 13 mm MAT: 420 nm THK: 10 mm MAT: 304
- nm THK: 5.5 mm MAT: 304
- MORE COLORS

- 16 Utility Spoon
- 🗊 Utility Spoon

Tea spoon (EU)

6 Tea fork (USA)

L: 136 mm THK: 6.5 mm MAT: 304

L: 141 mm THK: 6.5 mm MAT: 304

**6 Tea spoon (USA)** L: 160 mm THK: 7.5 mm MAT: 304

**Dinner knife** L: 240 mm THK: 13 mm MAT: 420

**D** Butter Knife L: 185 mm THK: 12 mm MAT: 304

L: 210 mm THK: 9 mm MAT: 304

🔟 Fish Knife

- L: 223 mm THK: 9.5 mm MAT: 304 L: 223 mm THK: 9.5 mm MAT: 304 18 Small Soup Shells L: 198 mm THK: 9.5 mm MAT: 304
- 2 Round Spoon Shell Spoon

  - L: 173 mm THK: 9 mm MAT: 304
  - L: 136 mm THK: 6.5 mm MAT: 304