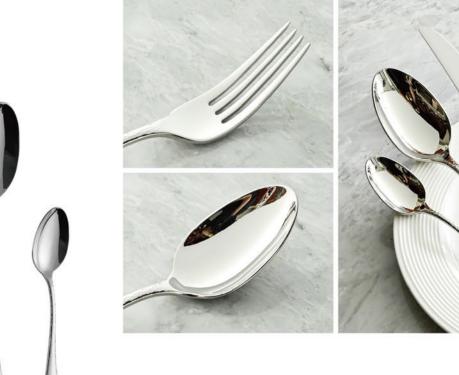

#### A001 **HUGO**

| TEA FORK     | L: | 150 mi |
|--------------|----|--------|
| DINNER FORK  | L: | 209 m  |
| DINNER KNIFE | L: | 231 mi |
| DINNER SPOON | L: | 207 m  |
| TEA SPOON    | L: | 143 mi |
|              |    |        |

- nm THK: 3.5 mm MAT: 304 nm THK: 4.5 mm MAT: 304
- nm THK: 7 mm MAT: 420
- nm THK: 4.5 mm MAT: 304
- nm THK: 3.5 mm MAT: 304

MORE COLORS