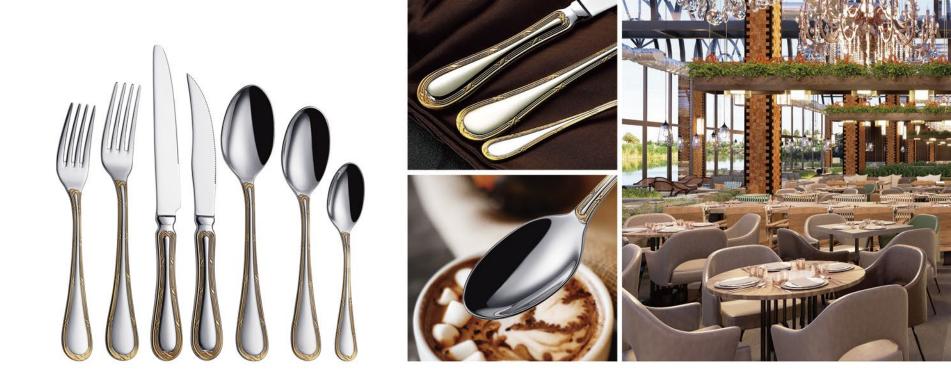

## UNIQUE ARTISTIC CHOICE

Wheat ears embossed handle, the art of western flatware! Elegantly combining the classic wheat ears with the handle, it brings unique visual enjoyment and becomes an artistic choice in your honorable life. Each cob is a work of art, adding a touch of elegance and taste to your dining moments. It will become the focal point of your table, showing your unique taste and pursuit of high quality of life attitude.

- nmTHK: 8.2 mmMAT: 304nmTHK: 10 mmMAT: 304nmTHK: 12.8 mmMAT: 420nmTHK: 10 mmMAT: 304
- nm THK: 3.5 mm MAT: 304

High Quality Stainless Steel

Corrosion Resistant

Easy To Clean