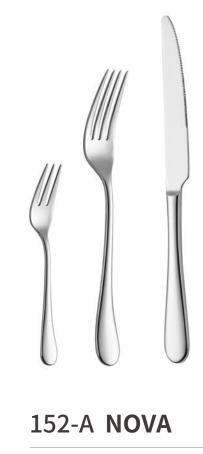

High Quality Stainless Steel

Antio

Corrosion Resistant

Easy To Clean

| TEAI  | FORK      | L: | 137 | mn |
|-------|-----------|----|-----|----|
| DINN  | IER FORK  | L: | 200 | mn |
| DINN  | IER KNIFE | L: | 235 | mm |
| DINN  | IER SPOON | L: | 200 | mn |
| TEA S | SPOON     | L: | 130 | mn |

#### 152-B **PEARL**

| <b>TEA FORK</b> | L: 137 mn |
|-----------------|-----------|
| DINNER FORK     | L: 200 mn |
| DINNER KNIFE    | L: 235 mn |
| DINNER SPOON    | L: 200 mn |
| TEA SPOON       | L: 130 mn |