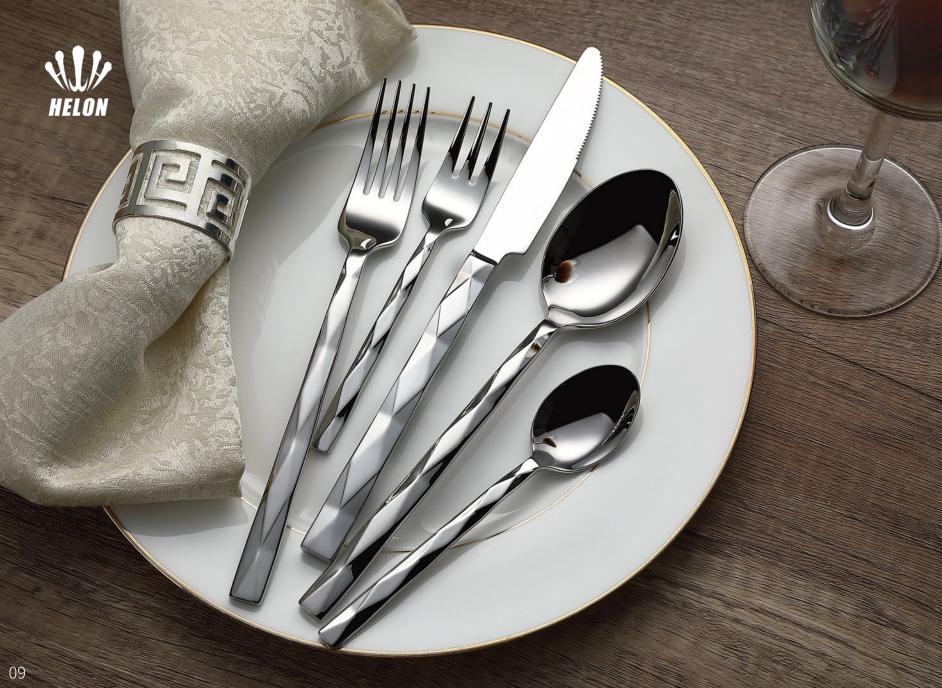

### **ELEGANT AND CHARMING**

Diamond-like prismatic lines, unique creativity and elegance, make your dining moments more exciting. Let these diamond shimmering cutlery become the highlight of your table, adding a sense of luxury and beauty to your gourmet feast.