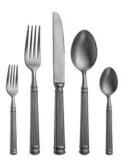

- nm THK: 6.5 mm MAT: 304 nm THK: 10 mm MAT: 304 nm THK: 13 mm MAT: 420 nm THK: 10 mm MAT: 304
- nm THK: 5.5 mm MAT: 304
- MORE COLORS

- 16 Utility Spoon
- 🗊 Utility Spoon

Tea spoon (EU)

6 Tea fork (USA)

L: 136 mm THK: 6.5 mm MAT: 304

L: 141 mm THK: 6.5 mm MAT: 304

**6 Tea spoon (USA)** L: 160 mm THK: 7.5 mm MAT: 304

**Dinner knife** L: 240 mm THK: 13 mm MAT: 420

**D** Butter Knife L: 185 mm THK: 12 mm MAT: 304

L: 210 mm THK: 9 mm MAT: 304

🔟 Fish Knife

- L: 223 mm THK: 9.5 mm MAT: 304 L: 223 mm THK: 9.5 mm MAT: 304 18 Small Soup Shells L: 198 mm THK: 9.5 mm MAT: 304
- 2 Round Spoon Shell Spoon

  - L: 173 mm THK: 9 mm MAT: 304
  - L: 136 mm THK: 6.5 mm MAT: 304